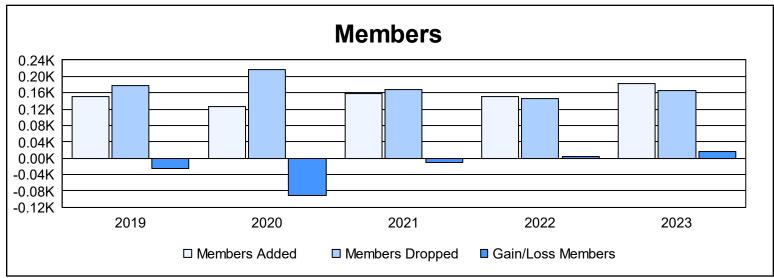

District 27 B1 As of June 2023 Cumulative

| Year      | New<br>Clubs | Dropped<br>Clubs | Gain/<br>Loss<br>Clubs | New<br>Members | Charter<br>Members | Reinstate<br>Members | Transfer<br>Members | Total<br>Member<br>Added | Total<br>Members<br>Dropped | Gain/<br>Loss<br>Members |
|-----------|--------------|------------------|------------------------|----------------|--------------------|----------------------|---------------------|--------------------------|-----------------------------|--------------------------|
| 2018-2019 | 0            | 1                | -1                     | 132            | 1                  | 7                    | 11                  | 151                      | 177                         | -26                      |
| 2019-2020 | 0            | 3                | -3                     | 104            | 2                  | 12                   | 8                   | 126                      | 217                         | -91                      |
| 2020-2021 | 0            | 1                | -1                     | 139            | 1                  | 4                    | 15                  | 159                      | 169                         | -10                      |
| 2021-2022 | 0            | 0                | 0                      | 133            | 1                  | 10                   | 7                   | 151                      | 147                         | 4                        |
| 2022-2023 | 1            | 0                | 1                      | 150            | 24                 | 5                    | 4                   | 183                      | 166                         | 17                       |
| Average   | 0            | 1                | -1                     | 132            | 6                  | 8                    | 9                   | 154                      | 175                         | -21                      |