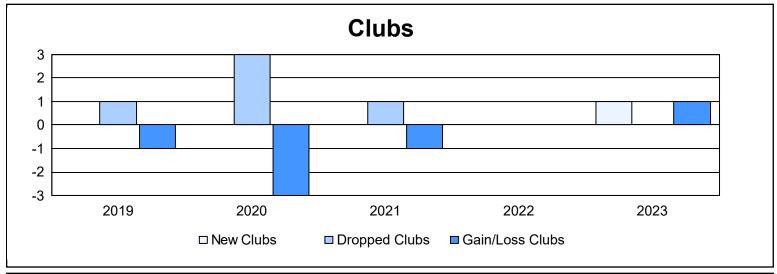

District 27 B1 As of June 2023 Cumulative

| Year      | New<br>Clubs | Dropped<br>Clubs | Gain/<br>Loss<br>Clubs | New<br>Members | Charter<br>Members | Reinstate<br>Members | Transfer<br>Members | Total<br>Member<br>Added | Total<br>Members<br>Dropped | Gain/<br>Loss<br>Members |
|-----------|--------------|------------------|------------------------|----------------|--------------------|----------------------|---------------------|--------------------------|-----------------------------|--------------------------|
| 2018-2019 | 0            | 1                | -1                     | 132            | 1                  | 7                    | 11                  | 151                      | 177                         | -26                      |
| 2019-2020 | 0            | 3                | -3                     | 104            | 2                  | 12                   | 8                   | 126                      | 217                         | -91                      |
| 2020-2021 | 0            | 1                | -1                     | 139            | 1                  | 4                    | 15                  | 159                      | 169                         | -10                      |
| 2021-2022 | 0            | 0                | 0                      | 133            | 1                  | 10                   | 7                   | 151                      | 147                         | 4                        |
| 2022-2023 | 1            | 0                | 1                      | 150            | 24                 | 5                    | 4                   | 183                      | 166                         | 17                       |
| Average   | 0            | 1                | -1                     | 132            | 6                  | 8                    | 9                   | 154                      | 175                         | -21                      |